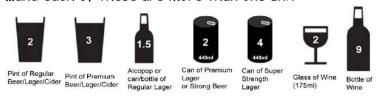

## Alcohol

This is one unit of alcohol...

...and each of these are more than one unit

On average, how many units of alcohol do you have a week ......

| on average, now many units of alcohol ac you have a week                                                                      |       |                         |                                           |        |                                       |       |
|-------------------------------------------------------------------------------------------------------------------------------|-------|-------------------------|-------------------------------------------|--------|---------------------------------------|-------|
| EACT                                                                                                                          |       | Scoring system          |                                           |        |                                       | Your  |
| FAST                                                                                                                          | 0     | 1                       | 2                                         | 3      | 4                                     | score |
| How often have you had 6 or more units if female, or 8 or more if male, on a single occasion in the last year?                | Never | Less<br>than<br>monthly | Monthly                                   | Weekly | Daily<br>or<br>almost<br>daily        |       |
| How often during the last year have you failed to do what was normally expected from you because of your drinking?            | Never | Less<br>than<br>monthly | Monthly                                   | Weekly | Daily<br>or<br>almost<br>daily        |       |
| How often during the last year have you been unable to remember what happened the night before because you had been drinking? | Never | Less<br>than<br>monthly | Monthly                                   | Weekly | Daily<br>or<br>almost<br>daily        |       |
| Has a relative or friend, doctor or other health worker been concerned about your drinking or suggested that you cut down?    | No    |                         | Yes,<br>but not<br>in the<br>last<br>year |        | Yes,<br>during<br>the<br>last<br>year |       |