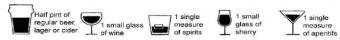

## Alcohol

This is one unit of alcohol...

...and each of these is more than one unit

On average, how many units of alcohol do you have a week ......

| EAST                                                                                                                          |       | Scoring system          |                                        |        |                                    | Your  |
|-------------------------------------------------------------------------------------------------------------------------------|-------|-------------------------|----------------------------------------|--------|------------------------------------|-------|
| FAST                                                                                                                          | 0     | 1                       | 2                                      | 3      | 4                                  | score |
| How often have you had 6 or more units if female, or 8 or more if male, on a single occasion in the last year?                | Never | Less<br>than<br>monthly | Monthly                                | Weekly | Daily<br>or<br>almost<br>daily     |       |
| How often during the last year have you failed to do what was normally expected from you because of your drinking?            | Never | Less<br>than<br>monthly | Monthly                                | Weekly | Daily<br>or<br>almost<br>daily     |       |
| How often during the last year have you been unable to remember what happened the night before because you had been drinking? | Never | Less<br>than<br>monthly | Monthly                                | Weekly | Daily<br>or<br>almost<br>daily     |       |
| Has a relative or friend, doctor or other health worker been concerned about your drinking or suggested that you cut down?    | No    |                         | Yes, but<br>not in<br>the last<br>year |        | Yes,<br>during<br>the last<br>year |       |