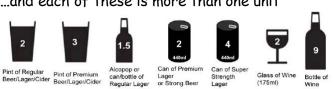

## Alcohol

This is one unit of alcohol...

...and each of these is more than one unit

On average, how many units of alcohol do you have a week ......

| EAST                                                                                                                          |       | Scoring system          |                                        |        |                                    | Your  |
|-------------------------------------------------------------------------------------------------------------------------------|-------|-------------------------|----------------------------------------|--------|------------------------------------|-------|
| FAST                                                                                                                          | 0     | 1                       | 2                                      | 3      | 4                                  | score |
| How often have you had 6 or more units if female, or 8 or more if male, on a single occasion in the last year?                | Never | Less<br>than<br>monthly | Monthly                                | Weekly | Daily<br>or<br>almost<br>daily     |       |
| How often during the last year have you failed to do what was normally expected from you because of your drinking?            | Never | Less<br>than<br>monthly | Monthly                                | Weekly | Daily<br>or<br>almost<br>daily     |       |
| How often during the last year have you been unable to remember what happened the night before because you had been drinking? | Never | Less<br>than<br>monthly | Monthly                                | Weekly | Daily<br>or<br>almost<br>daily     |       |
| Has a relative or friend, doctor or other health worker been concerned about your drinking or suggested that you cut down?    | No    |                         | Yes, but<br>not in<br>the last<br>year |        | Yes,<br>during<br>the last<br>year |       |